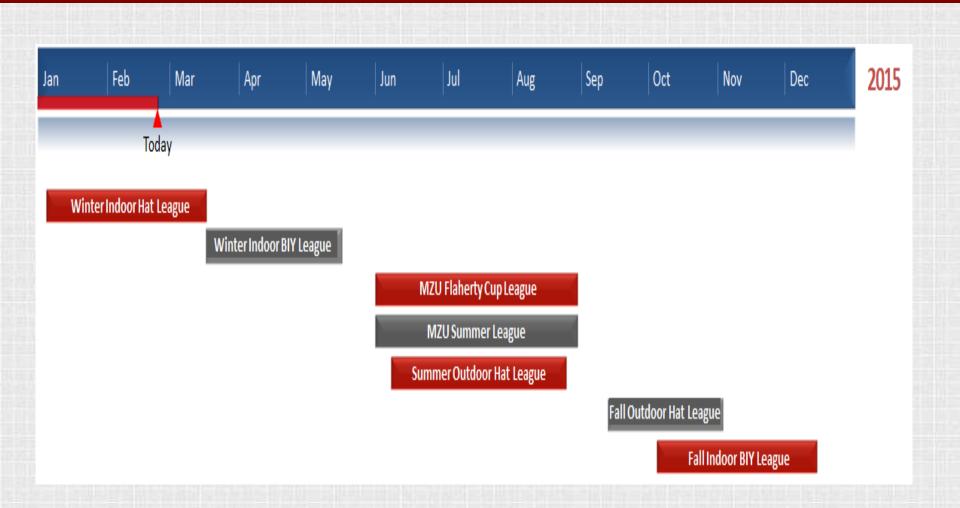

#### MZU League Plan - 2015





#### MZU BIY Winter Indoor

#### Indoor team based league

| When           | March 27th - May 11th - Monday Nights, 8pm - 12am                                       |  |
|----------------|-----------------------------------------------------------------------------------------|--|
| Format         | 5x5; m/f ratio 3:2 or 2:3, no matching required                                         |  |
| Regular Season | 7 weeks                                                                                 |  |
| Playoffs       | 1 week playoff, based on ranking                                                        |  |
| Registration   | Team expression of interest/ lottery if required Team registration - invoiced by league |  |
| Capacity       | 24 teams